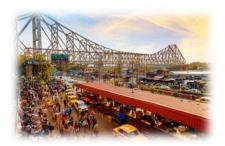

## **BEST TOUR PACKAGE**

**Day 1: -** Departure Pune by train for Kolkata (Howrah) Duranto Express (12221) 03.15 p.m. (Train Journey)

**Day 2: -** Kolkata arrival and shifted to hotel and halt.

**Day 3: -** Kolkata local sightseeing like, Victoria memorial, Howrah Bridge, Dakshineshwar Kali Temple, Eden Gardens, Kali Ghat etc. and halt.